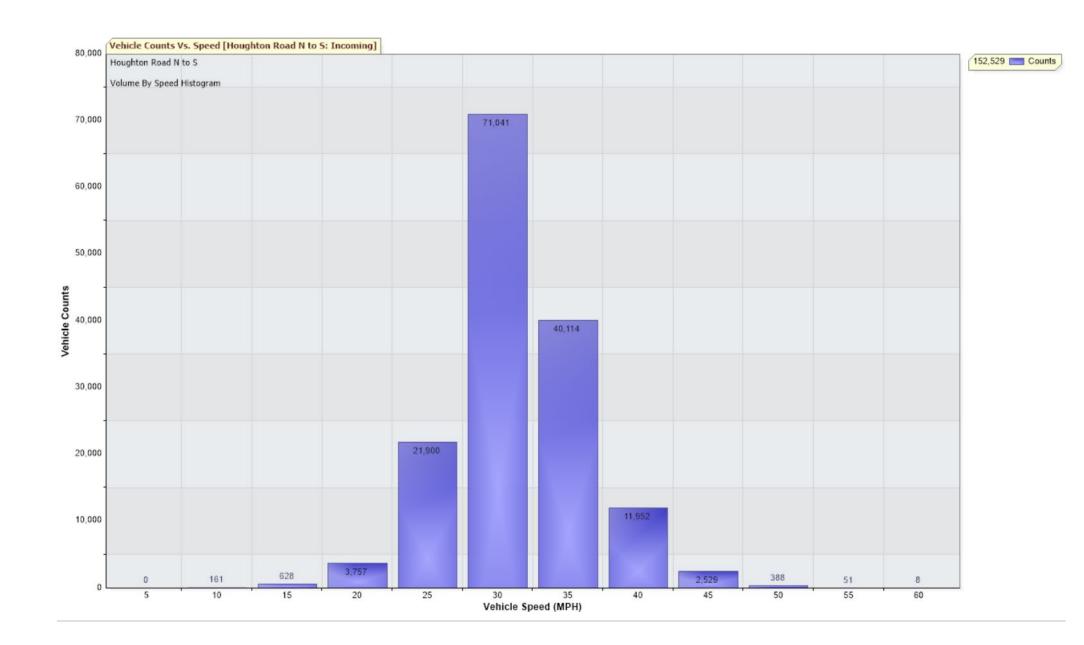

## Traffic Analysis (July to September 2023)

% over limit

Avg Speeder

Avg Speed

| For Project:             | Houghton Road N to S |          |            |            |          |          |        |
|--------------------------|----------------------|----------|------------|------------|----------|----------|--------|
| Project Notes:           |                      |          |            |            |          |          |        |
| Location/Name:           | Incoming             |          |            |            |          |          |        |
| Report Generated:        | 01/10/2023           | 15:18:09 |            |            |          |          |        |
| Speed Intervals          | 5 MPH                |          |            |            |          |          |        |
| Time Intervals           | Instant              |          |            |            |          |          |        |
| Traffic Report From      | 01/07/2023           | 08:00:00 | through    | 30/09/2023 | 23:59:59 |          |        |
| 85th Percentile Speed    | 34 MPH               |          |            |            |          |          |        |
| 85th Percentile Vehicles | 129596               |          |            |            |          |          |        |
| Max Speed                | 60 MPH               | on       | 03/08/2023 | 21:00:00   |          |          |        |
| Total Vehicles           | 152466               |          |            |            |          |          |        |
| AADT:                    | 1663                 |          |            |            |          |          |        |
| Volumes -                |                      |          |            |            |          |          |        |
| weekly counts            |                      |          |            |            |          |          |        |
|                          | Time                 | 5 Day    | 7 Day      |            |          |          |        |
| Average Daily            |                      | 1788     | 1658       |            |          |          |        |
| AM Peak                  | 08:00                | 162      | 132        |            |          |          |        |
| PM Peak                  | 17:00                | 152      | 133        |            |          |          |        |
| Speed                    |                      |          |            |            |          |          |        |
| Speed Limit:             | 35                   |          |            |            |          |          |        |
| 85th Percentile Speed:   | 34                   |          |            |            |          |          |        |
| 50th Percentile Speed:   | 28.5                 |          |            |            |          |          |        |
| 10 MPH Pace Interval:    | 25.0 MPH             | to       | 35.0 MPH   |            |          |          |        |
| Average Speed:           | 28.86                |          |            |            |          |          |        |
|                          | Monday               | Tuesday  | Wednesday  | Thursday   | Friday   | Saturday | Sunday |
| Count over limit         | 1921                 | 2071     | 2152       | 2193       | 2447     | 2336     | 1797   |
|                          |                      |          |            |            |          |          |        |